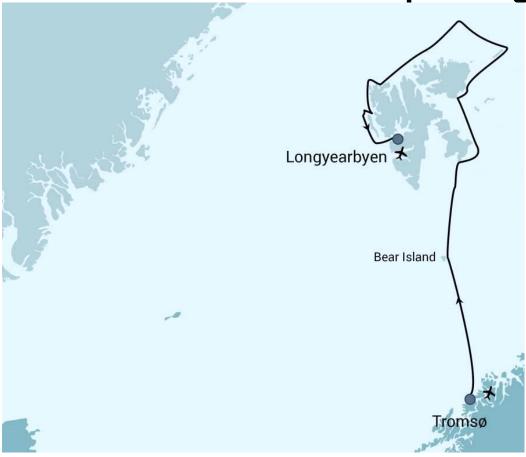

## Bear Island - Around Spitsbergen

**Duration:** 

**Embarkation:** 

**Disembarkation:** 

## **ITINERARY**

PLEASE NOTE: N.B. The chances that we can reach Kvitøya and complete a full Svalbard circumnavigation (based on our experiences from 2013 – 2017) are about 70%. In case we cannot complete a full circumnavigation, we may make a circumnavigation of Spitsbergen through Hinlopen Strait. All itineraries are for guidance only. Programs may vary depending on ice, weather, and wildlife conditions. The onboard expedition leader determines the final itinerary. Flexibility is paramount for expedition cruises. The average cruising speed for m/v Ortelius is 10.5 knots.